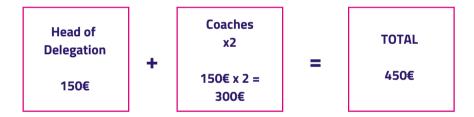

The participation fee is composed of:

- 1. Rates by night: minimum 60€/night/delegation member
- 2.ISF levy:
  - 100€ per person (ISF members)
  - 150€ per person (non-ISF members)

#### Rate by night

| Head of Delegation     | Single occupancy | 60€  |
|------------------------|------------------|------|
| Coach                  | Double occupancy | 60€  |
| Coach                  | Single occupancy | 120€ |
| Athlete                | 2-4 bedded rooms | 60€  |
| Additional adult       | Double occupancy | 60€  |
| Additional adult       | Single occupancy | 120€ |
| Other Team official    | Double occupancy | 60€  |
| Other Team official    | Single occupancy | 120€ |
| Field of Play official | Double occupancy | 60€  |
| Field of Play official | Single occupancy | 120€ |