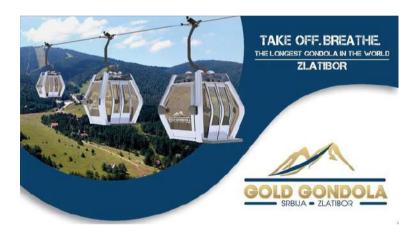

# ISF U15 GYMNASIADE 2025 CULTURAL DAY

Cultural Day in Zlatibor offers a unique opportunity to experience the world's longest gondola ride, gliding through the breathtaking landscapes of the Zlatibor region all the way to its highest peak, Tornik. Additionally, a visit to Dino Park will provide an exciting and educational experience for children.