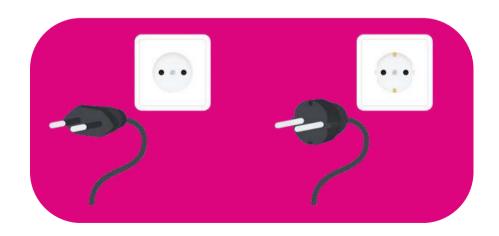

#### Power plug

For Serbia there are two associated plug types, types C and F. Plug type C is the plug which has two round pins and plug type F is the plug which has two round pins with two earth clips on the side. Serbia operates on a 230V supply voltage and 50Hz.